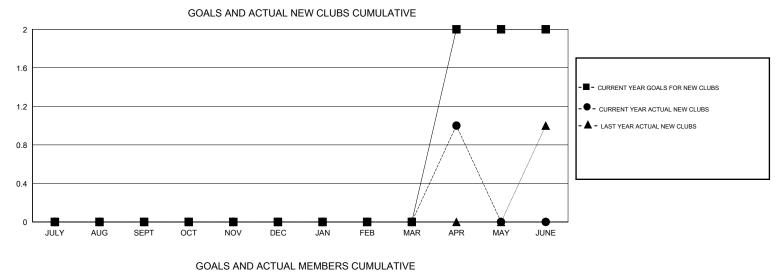

## LOCATION ZAMBIA

| GMT: Amarpre                 | MT: Amarpreet Sembi |           | LOCATIC          | LOCATION ZAMBIA  |                              |                    |                                     |                    | GMT CA 6-Afi     |
|------------------------------|---------------------|-----------|------------------|------------------|------------------------------|--------------------|-------------------------------------|--------------------|------------------|
| Clubs                        |                     |           |                  |                  | Members                      |                    |                                     |                    |                  |
| RESULTS FOR 2015-2016        |                     |           |                  |                  | RESULTS FOR 2015-2016        |                    |                                     |                    |                  |
| QUARTER                      | NEW CLUB<br>GOAL    | NEW CLUBS | DROPPED<br>CLUBS | NET<br>GAIN/LOSS | QUARTER                      | NEW MEMBER<br>GOAL | CHARTER AND<br>NEW MEMBERS<br>ADDED | DROPPED<br>MEMBERS | NET<br>GAIN/LOSS |
| JULY/AUG/SEPT<br>OCT/NOV/DEC | 0<br>0              | 0<br>0    | 1<br>1           | -1<br>-1         | JULY/AUG/SEPT<br>OCT/NOV/DEC | 60<br>60           | 25<br>68                            | 48<br>62           | -23<br>6         |
| JAN/FEB/MAR<br>APR/MAY/JUNE  | 0<br>2              | 0<br>1    | 0<br>0           | 0<br>1           | JAN/FEB/MAR<br>APR/MAY/JUNE  | 60<br>100          | 44<br>59                            | 19<br>14           | 25<br>45         |