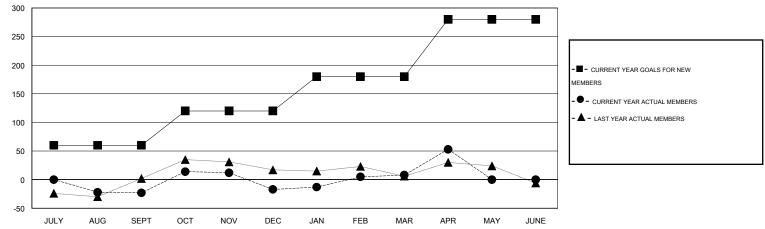

## LOCATION ZAMBIA

| GMT: Amarpre                 | MT: Amarpreet Sembi |           | LOCATIC          | LOCATION ZAMBIA  |                              |                    |                                     |                    | GMT CA 6-Afi     |
|------------------------------|---------------------|-----------|------------------|------------------|------------------------------|--------------------|-------------------------------------|--------------------|------------------|
| Clubs                        |                     |           |                  |                  | Members                      |                    |                                     |                    |                  |
| RESULTS FOR 2015-2016        |                     |           |                  |                  | RESULTS FOR 2015-2016        |                    |                                     |                    |                  |
| QUARTER                      | NEW CLUB<br>GOAL    | NEW CLUBS | DROPPED<br>CLUBS | NET<br>GAIN/LOSS | QUARTER                      | NEW MEMBER<br>GOAL | CHARTER AND<br>NEW MEMBERS<br>ADDED | DROPPED<br>MEMBERS | NET<br>GAIN/LOSS |
| JULY/AUG/SEPT<br>OCT/NOV/DEC | 0<br>0              | 0<br>0    | 1<br>1           | -1<br>-1         | JULY/AUG/SEPT<br>OCT/NOV/DEC | 60<br>60           | 25<br>68                            | 48<br>62           | -23<br>6         |
| JAN/FEB/MAR<br>APR/MAY/JUNE  | 0<br>2              | 0<br>1    | 0<br>0           | 0<br>1           | JAN/FEB/MAR<br>APR/MAY/JUNE  | 60<br>100          | 44<br>59                            | 19<br>14           | 25<br>45         |